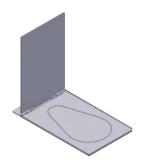

## FMT

FMT is the unique Foldable Marking Tool for pipes and bends. In less than 5 minutes pipes and bends are marked up for cutting in any particular angle.

| Cat. No. | Range<br>mm. | Range inches | Weight<br>(Kg) | Weight<br>(lb) |
|----------|--------------|--------------|----------------|----------------|
| FMT 1    | 33 - 90      | 1,2 - 3,5    | 2              | 4              |
| FMT 2    | 100 - 219    | 3,9 - 8,6    | 8              | 16             |
| FMT 3    | 244 - 508    | 9,6 - 20     | 26             | 52             |