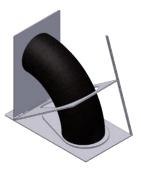

## FMT

FMT is the unique Foldable Marking Tool for pipes and bends. In less than 5 minutes pipes and bends are marked up for cutting in any particular angle.

| Cat. No. | Range<br>mm. | Range inches | Weight<br>(Kg) | Weight<br>(lb) |
|----------|--------------|--------------|----------------|----------------|
| FMT 1    | 33 - 90      | 1,2 - 3,5    | 2              | 4              |
| FMT 2    | 100 - 219    | 3,9 - 8,6    | 8              | 16             |
| FMT 3    | 244 - 508    | 9,6 - 20     | 26             | 52             |