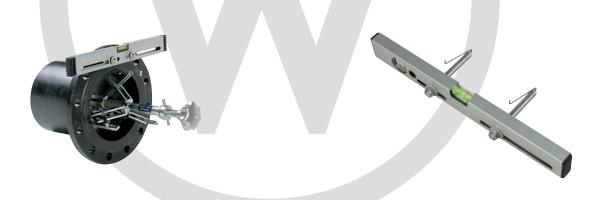

## WT Flange Leveler

WT Flange Leveler is always a good tool to have. The WT Flange Leveler can be used for flanges with bolt holes from 16 mm and larger. With this design you avoid the chance of misplacing loose parts, and you will have no need of using adjusting tools.