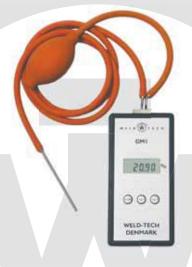

## Handheld Oxygen Monitor GM1

Purge Monitor GM1 is a small hand-held instrument which facilitate welding of stainless steel by oxygen concentration monitoring down to 0.01% (100 ppm).

GM1 is breast pocket portable (with pump and tubing slung over the shoulder).

Range: Calibration: Temperature range: Dimensions: Sensor:

Accuracy

Advantages:

0.01- 25.00 % oxygen concentration. 20.9 % (oxygen concentration in air) 0°C to 50°C 17cm x 8,5cm x 3,5cm Thermo-electric AAA batteries 1.5V, 2pcs. +5ppm