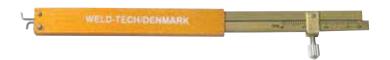

## WT High / Low

The WT High/Low is designed to quickly and accurately measure inside High/Low pipe alignment.