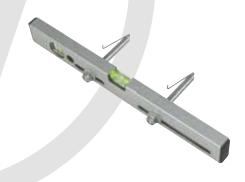

## WT High / Low

The WT High/Low is designed to quickly and accurately measure inside High/Low pipe alignment.