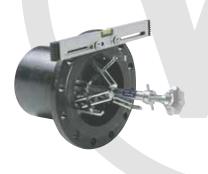

## WT Flange Leveler

WT Flange Leveler is always a good tool to have. The WT Flange Leveler can be used for flanges with bolt holes from 16 mm and larger. With this design you avoid the chance of misplacing loose parts, and you will have no need of using adjusting tools.