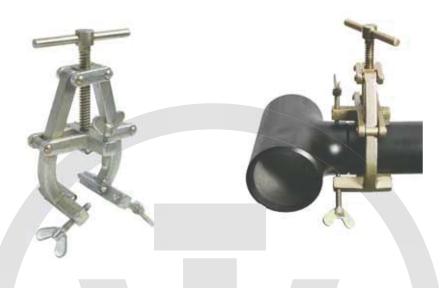

## **WT Steel Clamp**

This series of robust forged Steel Clamps is designed for Pipe to Pipe or Pipe to Fittings. The WT Steel Clamps are electro galvanized, and assure fast and effective clamping.

The Butterfly Screws are made with Stainless Steel Balls, this eliminates scratching of the object to be welded and corrosion will not occur.

The Clamp is made of sink forged steel. This gives enough clamping force to comply with the demands for all the pipe dimensions within the WT Steel Clamps range of 25-355 mm (1"-14").

WT Steel Clamp can be used for the welding of steel pipes. Stainless Sleeves can be mounted on the WT Steel Clamp so it can be used for Stainless Steel, Duplex and other high alloy steel types.